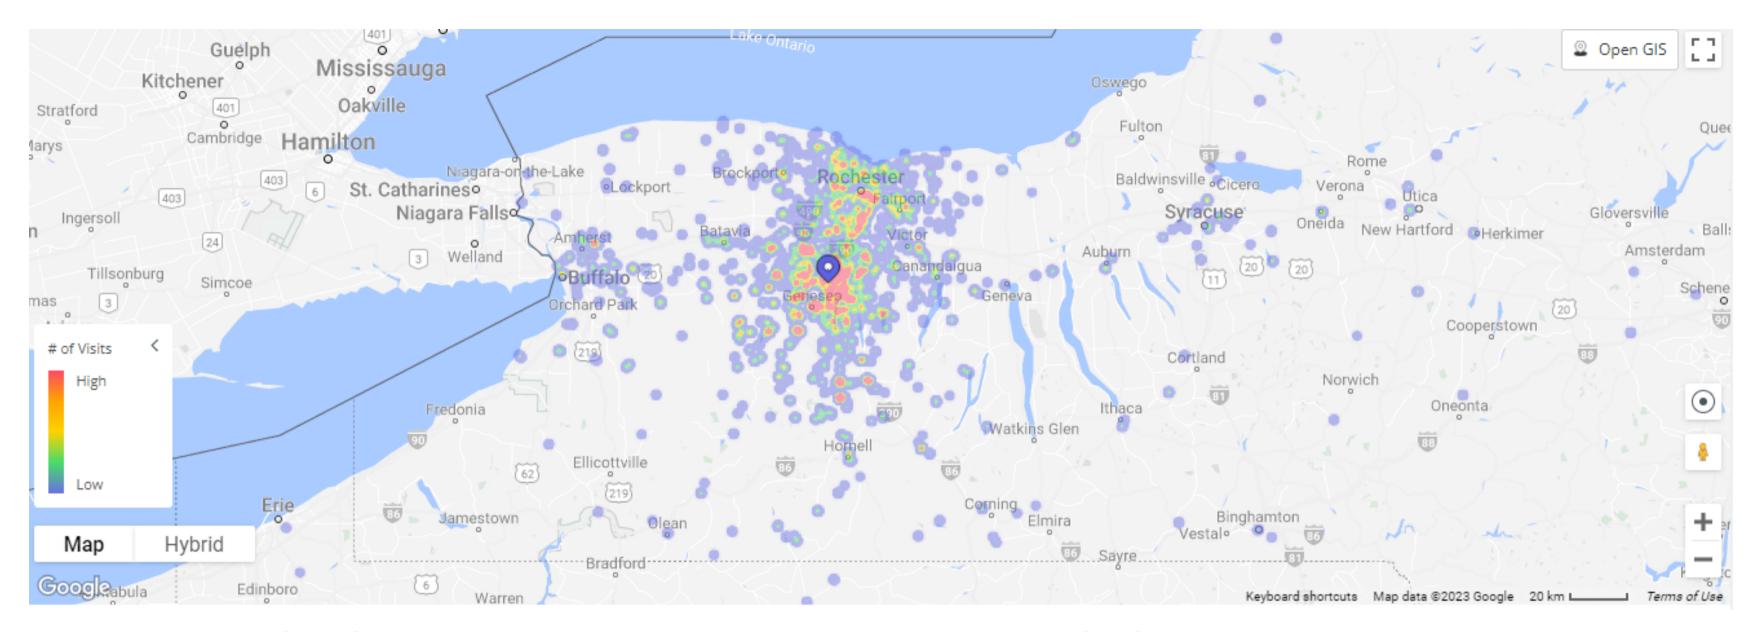

### Time Compare

95.4% (5926) of attendees are from NYS

2129 from out of county 3797 from Livingston County (2155 from Avon)

4.6% (287) of attendees are from out of state

CO, CT, FL, GA, NC, ND, PA, SC, VA