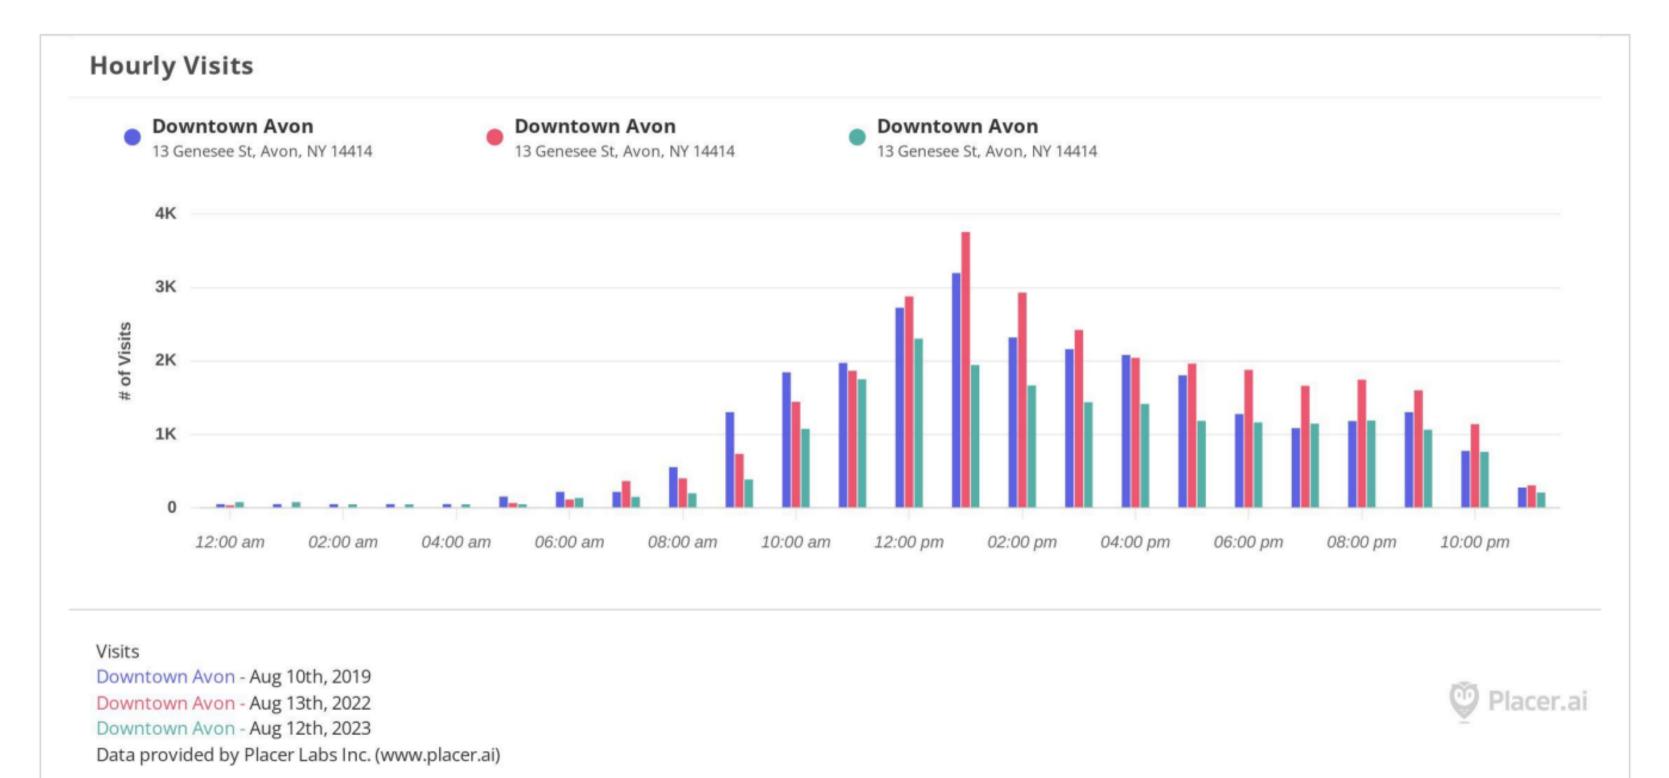

## **Hourly Visits**

### Time Compare

# Time Compare

| etric Name     | <b>Downtown Avon</b><br>Genesee St, Avon, NY | <b>Downtown Avon</b> Genesee St, Avon, NY | <b>Downtown Avon</b><br>Genesee St, Avon, NY |  |
|----------------|----------------------------------------------|-------------------------------------------|----------------------------------------------|--|
| sits           | 7.3K                                         | 8.3K                                      | 6.2K                                         |  |
| vg. Dwell Time | 119 min                                      | 122 min                                   | 116 min                                      |  |