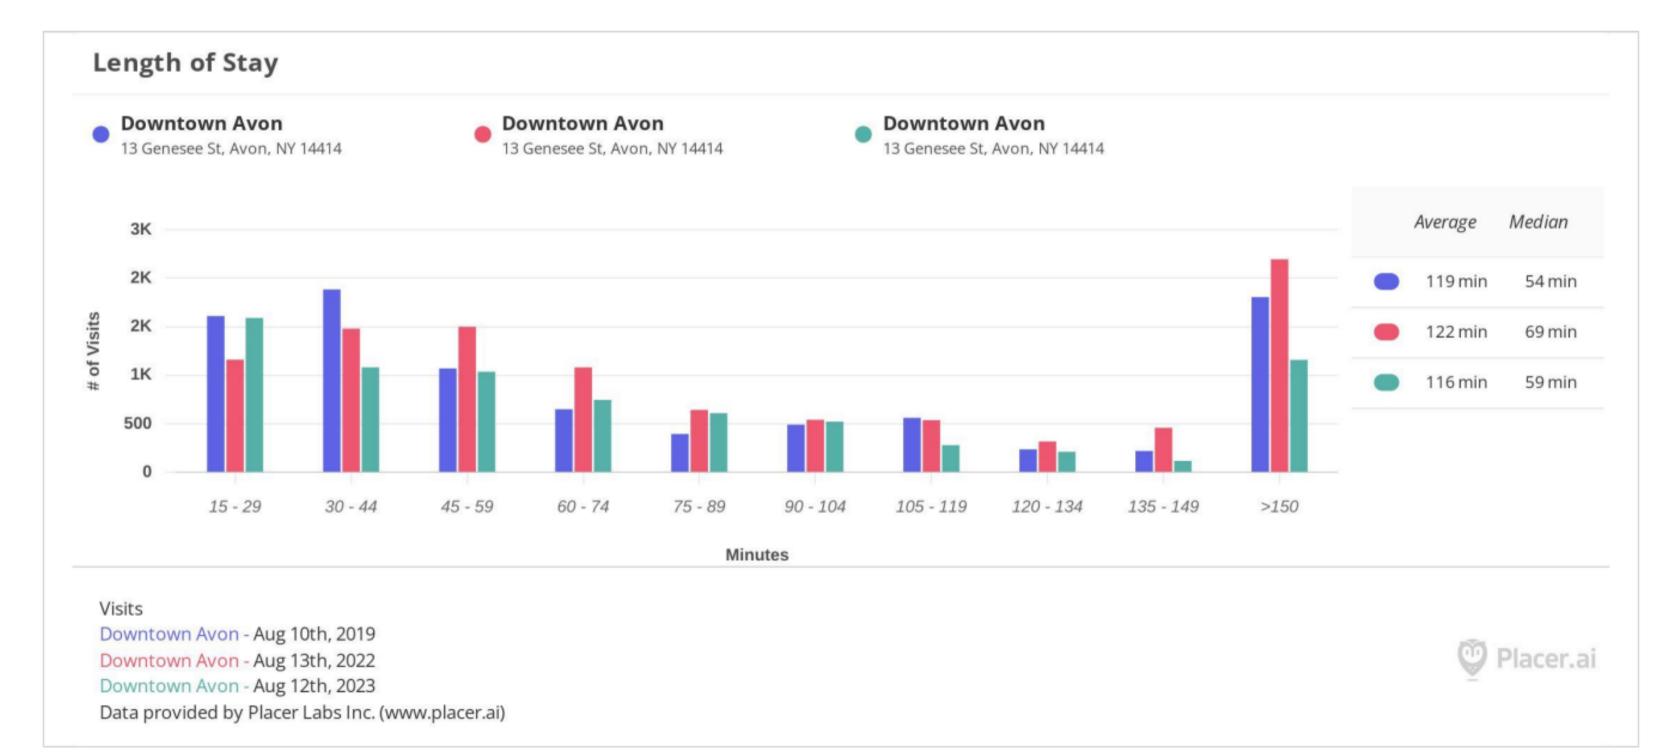

## **Length of Stay**

### Time Compare

95.4% (5926) of attendees are from NYS

2129 from out of county 3797 from Livingston County (2155 from Avon)

4.6% (287) of attendees are from out of state

CO, CT, FL, GA, NC, ND, PA, SC, VA

# Time Compare

| etric Name     | <b>Downtown Avon</b><br>Genesee St, Avon, NY | <b>Downtown Avon</b> Genesee St, Avon, NY | <b>Downtown Avon</b><br>Genesee St, Avon, NY |  |
|----------------|----------------------------------------------|-------------------------------------------|----------------------------------------------|--|
| sits           | 7.3K                                         | 8.3K                                      | 6.2K                                         |  |
| vg. Dwell Time | 119 min                                      | 122 min                                   | 116 min                                      |  |